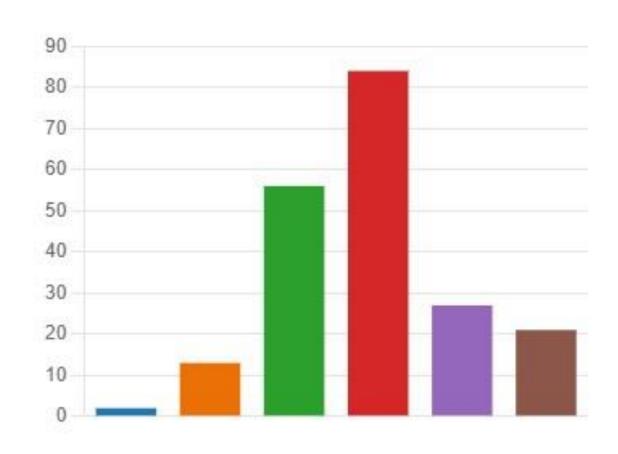

# 8. How often do you currently travel by train?

#### More Details

Daily

Weekly

Monthly

Seasonal

Yearly

Never

2

13

56

84

27

21