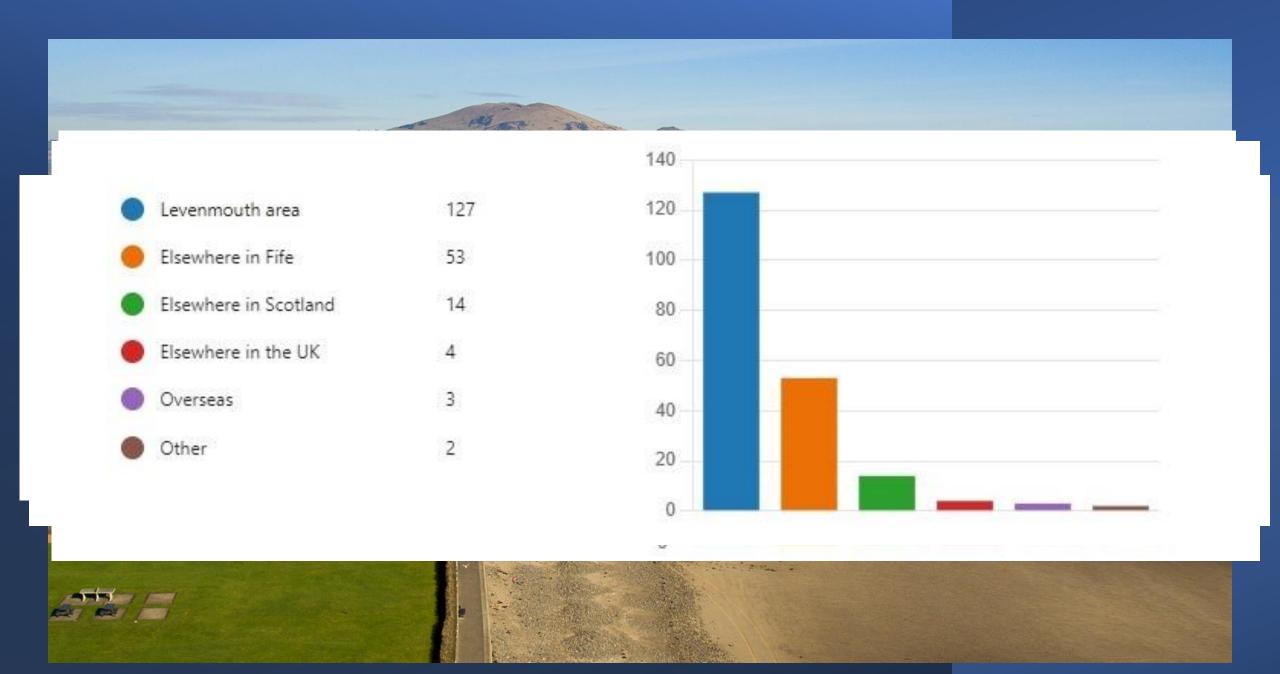

# Levenmouth Local Tourism Survey

Feedback ahead of new train stations opening at Leven and Cameron Bridge

**MARCH 2023** 



# 2. If yes, what was it for? Tick all that apply.

| • | The amazing golden beaches    | 86 |
|---|-------------------------------|----|
| • | Our world famous golf courses | 14 |
| • | An event or festival          | 35 |
| • | A fun day out with the kids   | 43 |
| • | Explore our rich heritage     | 26 |
| • | To visit family or friends    | 69 |
| • | Work                          | 56 |
| • | Shopping                      | 54 |
| • | Other                         | 70 |





5. If you would like to visit Levenmouth, which of the above reasons would draw you to the area?

| The amazing golden beaches | 112 |
|----------------------------|-----|
|                            |     |

| - |                |