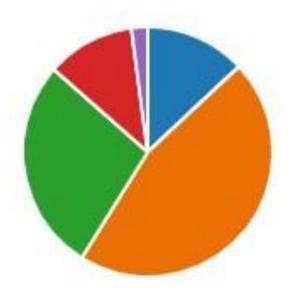

# 12. When are you most likely to be using either station?

| 4 | Dank community |       | /7 On m // | 25 |
|---|----------------|-------|------------|----|
|   | Peak commuter  | nunez | (/-9am/4   | 25 |

- Morning (9am to noon) 88
- Afternoon (noon to 4pm) 53
- Evening (7pm to 9pm) 22
- Night (after 9pm) 4