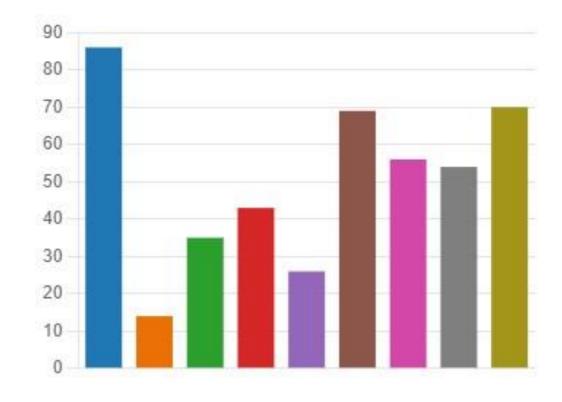

# 2. If yes, what was it for? Tick all that apply.

| • | The amazing golden beaches    | 86 |
|---|-------------------------------|----|
| • | Our world famous golf courses | 14 |
| • | An event or festival          | 35 |
| • | A fun day out with the kids   | 43 |
| • | Explore our rich heritage     | 26 |
| • | To visit family or friends    | 69 |
| • | Work                          | 56 |
| • | Shopping                      | 54 |
| • | Other                         | 70 |