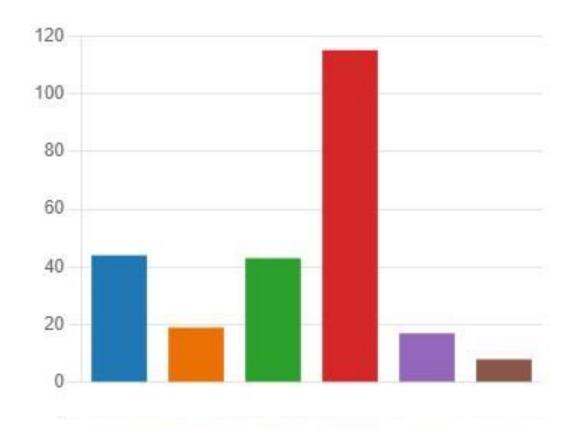

# 10. How would you get to Cameron Bridge station? Tick all that apply.

|   | Walk  | 44  |
|---|-------|-----|
| • | Bike  | 19  |
| • | Bus   | 43  |
| • | Car   | 115 |
| • | Taxi  | 17  |
|   | Other | 8   |