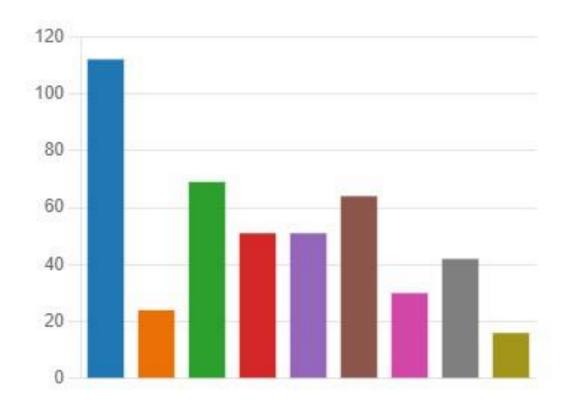

5. If you would like to visit Levenmouth, which of the above reasons would draw you to the area?

| The amazing golden beaches | 112 |
|----------------------------|-----|
|                            |     |

| - |                |                                                                                                                                                                                                                                                                                                                                                                                                                                                                                                                                                                                                                                                                                                                                                                                                                                                                                                                                                                                                                                                                                                                                                                                                                                                                                                                                                                                                                                                                                                                                                                                                                                                                                                                                                                                                                                                                                                                                                                                                                                                                                                                                |        |         |       |
|---|----------------|--------------------------------------------------------------------------------------------------------------------------------------------------------------------------------------------------------------------------------------------------------------------------------------------------------------------------------------------------------------------------------------------------------------------------------------------------------------------------------------------------------------------------------------------------------------------------------------------------------------------------------------------------------------------------------------------------------------------------------------------------------------------------------------------------------------------------------------------------------------------------------------------------------------------------------------------------------------------------------------------------------------------------------------------------------------------------------------------------------------------------------------------------------------------------------------------------------------------------------------------------------------------------------------------------------------------------------------------------------------------------------------------------------------------------------------------------------------------------------------------------------------------------------------------------------------------------------------------------------------------------------------------------------------------------------------------------------------------------------------------------------------------------------------------------------------------------------------------------------------------------------------------------------------------------------------------------------------------------------------------------------------------------------------------------------------------------------------------------------------------------------|--------|---------|-------|
| - | O              | Contract Con | 11.00  |         | 100.4 |
| _ | Little underlo | tamounc                                                                                                                                                                                                                                                                                                                                                                                                                                                                                                                                                                                                                                                                                                                                                                                                                                                                                                                                                                                                                                                                                                                                                                                                                                                                                                                                                                                                                                                                                                                                                                                                                                                                                                                                                                                                                                                                                                                                                                                                                                                                                                                        | arout. | COURTOR | 24    |
|   | Our world      | Idillous                                                                                                                                                                                                                                                                                                                                                                                                                                                                                                                                                                                                                                                                                                                                                                                                                                                                                                                                                                                                                                                                                                                                                                                                                                                                                                                                                                                                                                                                                                                                                                                                                                                                                                                                                                                                                                                                                                                                                                                                                                                                                                                       | QUII.  | COUISES | ~~    |
|   |                |                                                                                                                                                                                                                                                                                                                                                                                                                                                                                                                                                                                                                                                                                                                                                                                                                                                                                                                                                                                                                                                                                                                                                                                                                                                                                                                                                                                                                                                                                                                                                                                                                                                                                                                                                                                                                                                                                                                                                                                                                                                                                                                                | _      |         |       |

- An event or festival
- 51 A fun day out with the kids
- 51 Explore our rich heritage
- To visit family or friends 64
- Work 30
- 42
- Shopping
- Other 16